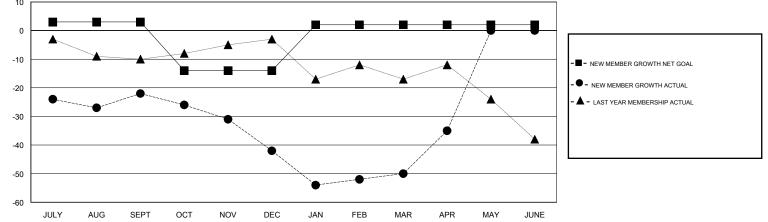

## LOCATION IOWA

|               | Club          | s         |               | Members               |                                                                |                                                              |                                                    |  |
|---------------|---------------|-----------|---------------|-----------------------|----------------------------------------------------------------|--------------------------------------------------------------|----------------------------------------------------|--|
|               | RESULTS FOR   | 2016-2017 |               | RESULTS FOR 2016-2017 |                                                                |                                                              |                                                    |  |
| QUARTER       | NEW CLUB GOAL | NEW CLUBS | DROPPED CLUBS | QUARTER               | NEW MEMBER GROWTH<br>NET GOAL (not reinstated<br>or transfers) | NEW MEMBER<br>GROWTH ACTUAL (not<br>reinstated or transfers) | DROPPED<br>MEMBERS ACTUAL<br>(including transfers) |  |
| JULY/AUG/SEPT | 0             | 0         | 1             | JULY/AUG/SEPT         | 3                                                              | 22                                                           | 44                                                 |  |
| OCT/NOV/DEC   | 0             | 0         | 1             | OCT/NOV/DEC           | -17                                                            | 19                                                           | 39                                                 |  |
| JAN/FEB/MAR   | 0             | 0         | 0             | JAN/FEB/MAR           | 16                                                             | 22                                                           | 30                                                 |  |
| APR/MAY/JUNE  | 0             | 0         | 0             | APR/MAY/JUNE          | 0                                                              | 17                                                           | 2                                                  |  |